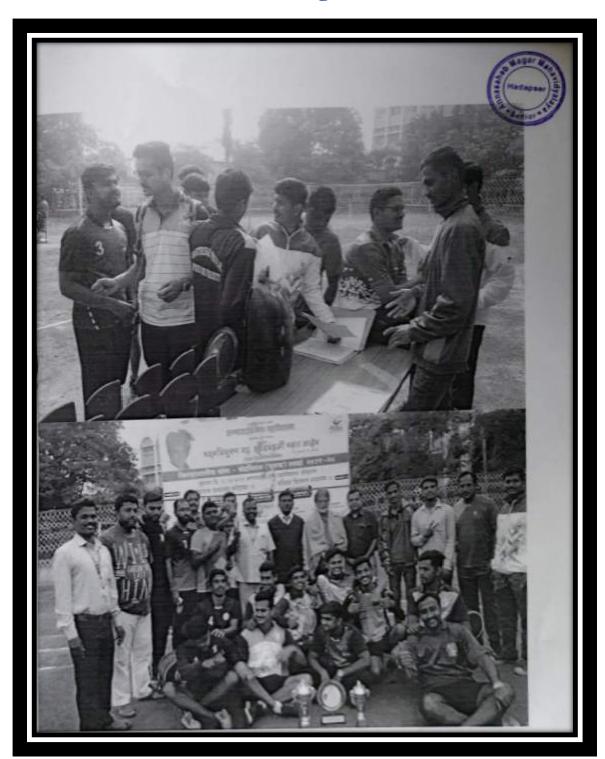

# District Level Ball Badminton Competition Report

Date 18/12/2019

पुणे जिल्हा शिक्षण मंडळाचे, अण्णासाहेब मगर महाविदयालय, हडपसर, पुणे–२८

#### स्पर्धा अहवाल

संस्था सदस्य, प्रेरणास्थान व आधारस्तंभ मा.ना.श्री. शरदचंद्रजी पवार साहेब (मा. कें द्रीय कृषी मंत्री, भारत सरकार) यांच्या वाढिदेवसानिमीत्त , पुणे जिल्हा शिक्षण मंडळाच्या हडपसर जिल्हास्तरीय बॉल बॅडिमेंटन (मुले) स्पर्धेच्या आयोजनाची जबाबदारी आपल्या महाविदयालयाने उत्कृष्टरित्या पार पाडली. सदर बॉल बॅडिमेंटन (मुले) स्पर्धेचे उदघाटन भारतीय रेल्वे संघाचे प्रशिक्षक हनुमंत राव यांच्या हस्ते उदघाटन झाले. सदर स्पर्धेत एकूण ६० खेळाडूंनी सहभाग नोंदविला. विजेत्या संघास ट्रॉफी व प्रशस्तीपत्रक देऊन सन्मानित करण्यात आले. सदर कार्यक्रमास प्राचार्य डॉ.पंडित शेळके उपप्राचार्य डॉ.भाऊसाहेब बेंद्रे, राष्ट्रिय पंच मा. श्रीकांत जगताप व संदिप भगत उपस्थित होते.

## Photos of Registration for the Match and Winners with the Delegates