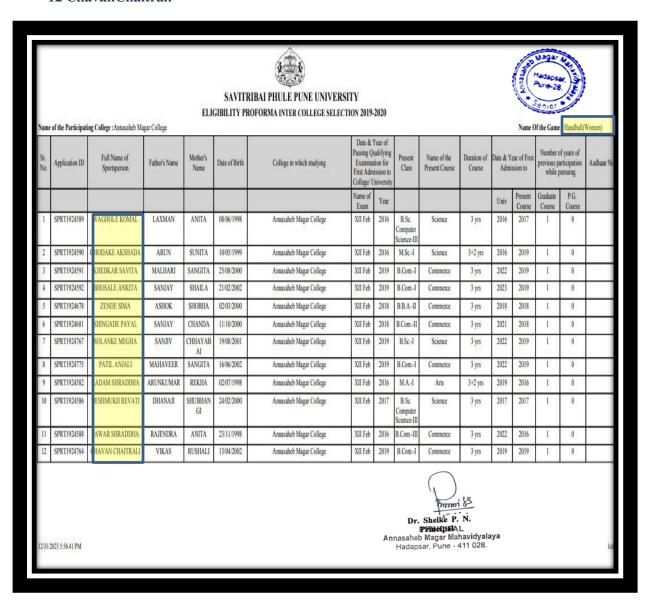

#### 7. Hand Ball Competition (Women)

#### Names of Participant Date: 27/11/2019

1 Waghole Komal 2 Ghodake Akshada 3 Khedkar Savita 4 Bhosale Ankita

5 Zende Sima 6 Shingade Payal 7 Solanke Megha 8 Patil Anjali

9 Kadam Shraddha 10 Deshmukh Revati 11 Pawar Shraddha

12 ChavanChaitrali