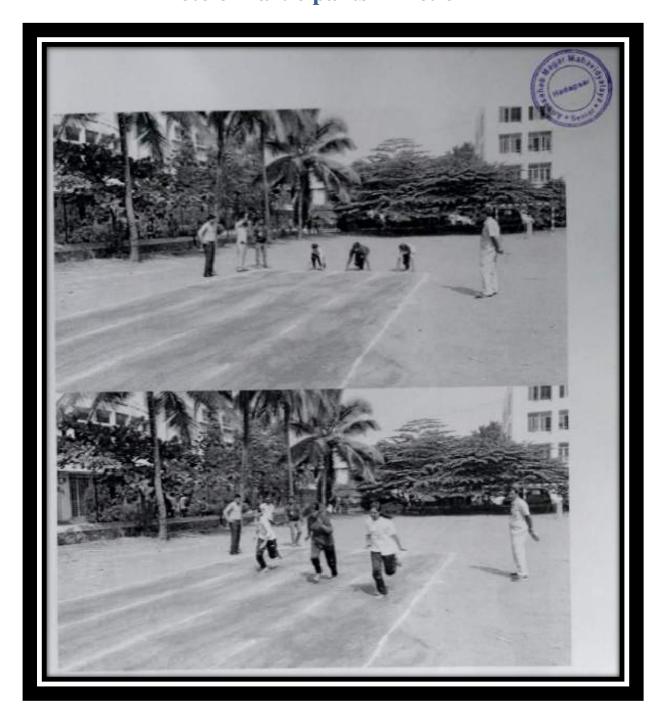

Mahavidyalaya

#### Hadapsar, Pune-411028





Self Study Report: 2024 (4th Cycle)

# 3. Inter-Class Running Competition 14-12-2019

## **Notice**

Date: 02/12/2019

पुणे जिल्हा शिक्षण मंडळाचे,

अण्णासाहेब मगर महाविदयालय, हडपसर, पुणे-२८.

आंतरवर्गीय धावणे स्पर्धा नोटीस

दिनांकः ०२/१२/२०१९

सर्व विदयार्थ्यांना सूचित करण्यात येते की, आंतर वर्गीय धावणे स्पधेचे आयोजन दिनांक १४ डिसेंबर २०१९ रोजी करण्यात आलेले आहे, तरी विदयार्थ्यांनी प्रा.प्रितम ओव्हाळ (९८८१९३७४८२) यांच्याकडे आपला एंट्री फॉर्म दिनांक , ११/१२/२०१९ पर्यंत जमा करावा.

Director of Physical Education & Sports Annasaheb Magar Mahavidyalaya

Hadapsar, Pune-411028.

Annasahan Magar Mahavidyalay

## **Inter- Class Running Competition Attendance**

Date: 14/12/2019



# **Inter-Class Running Competition Photo of Participants in Action**



# **Inter-Class Running Competition Photos of Participants in Action**



## **Inter-Class Running Competition Report**

Date: 14/12/2019



पुणे जिल्हा शिक्षण मंडळाचे, अण्णासाहेब मगर महाविदयालय, हडपसर, पुणे—२८

Date: - 14/12/2019

#### स्पर्धा अहवाल

आंतरवर्गीय धावणे स्पर्धेचे उदघाटन प्राचार्य डॉ.पंडित शेळके यांच्या हस्ते झाले. सदर स्पर्धेत एकूण १० खेळाडूंनी सहभाग नोंदविला. विजेत्या खेळाडूंना ट्रॉफी व प्रशस्तीपत्रक देऊन सन्मानित करण्यात आले. सदर कार्यक्रमास प्राचार्य डॉ.पंडित शेळके उपप्राचार्य डॉ.भाऊसाहेब बेंद्रे, राष्ट्रिय पंच मा. श्रीकांत जगताप व संदिप भगत उपस्थित होते.

Director of Physical Education & Sports Annasaheb Magar Mahavidyalaya

Hadapsar, Pune-411028.

Principal Annasahab Magar Mahavidyalaya Hadapsar, Pune - 411 028.



## Pune District Education Association's Annasaheb Ma