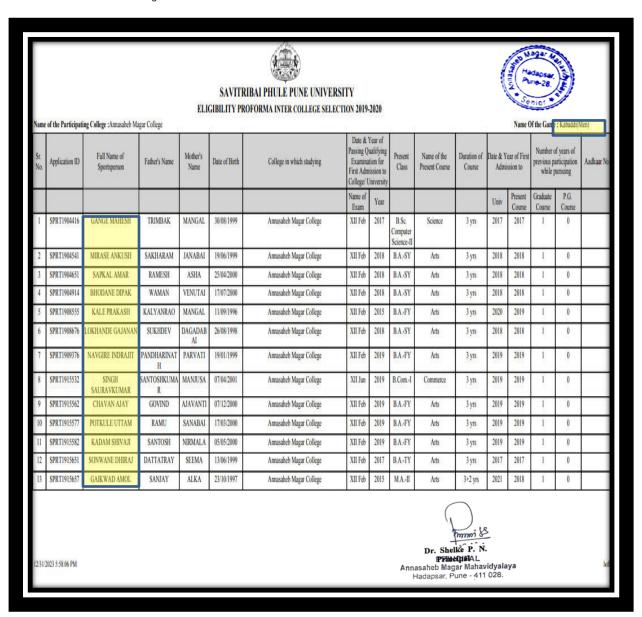

#### 8. Kabaddi Competition (Men)

#### Names of Participant Date: 17/10/2019

1 Gange Mahesh 2 Marase Ankush 3 Sapkal Amar 4 Bhosale Dipak

5 Kale Prakash 6 Lokhande Gajanan 7 Navgire Indrajit 8 Chavan Ajay

9 Singh Sauravkumar 10 Potkule Uttam 11 Kadam Shivaji

12 Sonwane Dhiraj 13 Gaikwad Amol