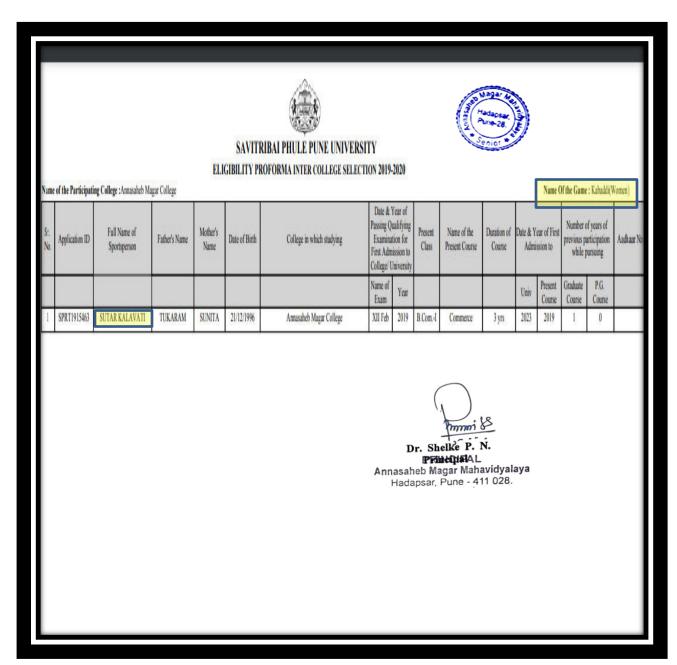

#### 9. Kabaddi Competition (Women)

#### **Names of Participants:**

1 Sutar Kalavati Date: 12/10/2019