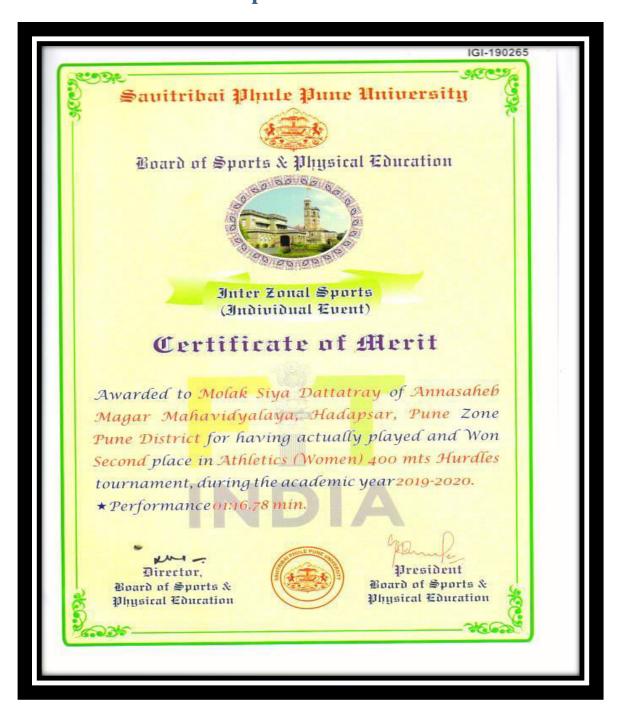

# 20. University Level Athletics (Women) Tournament 400 Metres Hurdles

# Names of Participant: Molak Siya Dattatray Participation Certificate