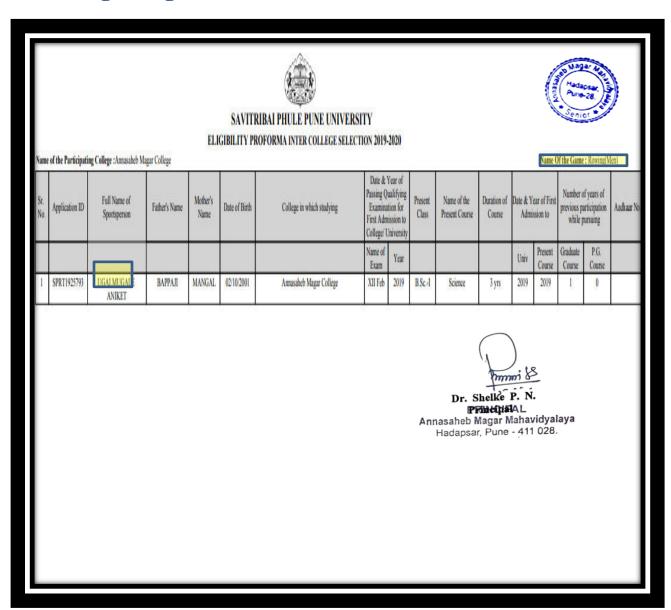

#### **10.Rowing Competition (Men)**

#### **Names of Participant**

1 Ugalmugale Aniket Date: 19/10/2019