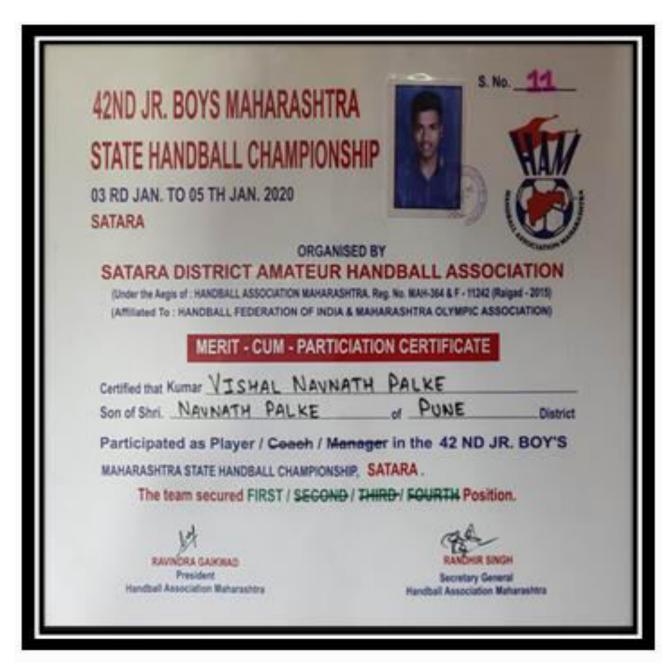

#### 14. State Level Hand Ball (Boys)

#### **Names of Participants:**

1 Palke Vishal Date: 05/01/2020