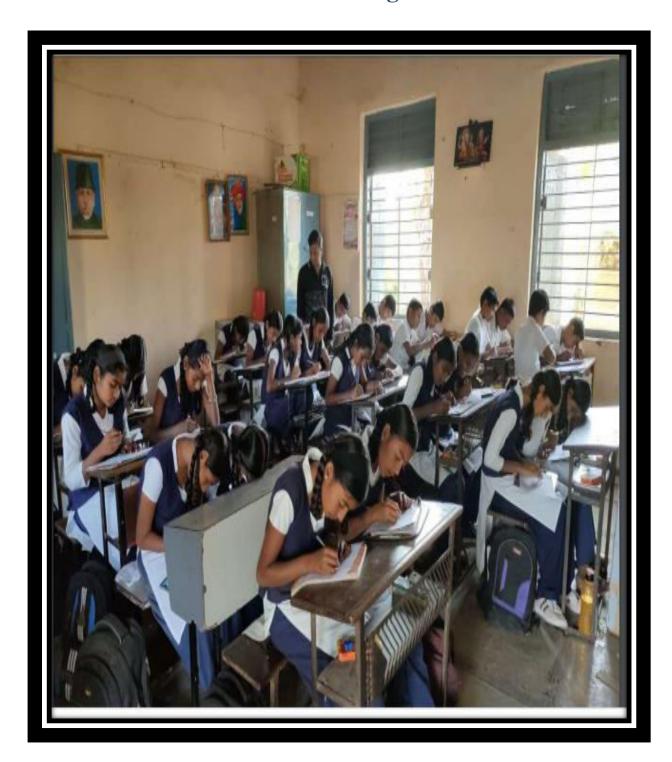

AV RIHE NATHA                               |       | 808EN-6895         | THEY -       |
| 9.     | KALANGE SAGAS PRAKASH                          |       | MADEE N            | 1984         |
| 10.    | SADE TELES SATISM                              |       | 9679027840         | 3            |
|        | NAME SAINT SHAMBAD                             |       | 78850ETV02         | Traver       |
| 11.    |                                                |       | 2559239859         | -60          |
| 12.    | KAMBLE VIKAS LITTAMBACI                        |       | 9657253490         | fritzer.     |
| 13.    | SAMEN SHAFIK SYLESWAY  NAMED SOMEWITH SHAMSHAM | -     | 8634959096         | 1011-14(5-25 |

## Homage to Teachers: Our Cultural Heritage Photo of Students Teaching in a School



## Homage to Teachers: Our Cultural Heritage Report





## Pune District Education Association's Annasaheb Magar Mahavidyalaya

#### Hadapsar, Pune- 411028





Self Study Report: 2024 (4th Cycle)

Self Study Report: 2024 (4th Cycle)

# 3. Poster Making Competition 18-10-2019

## **Poster Making Competition Notice**

14/10/2019



### Poster Making Competition Report

### हिंदी विभाग का अहवाल

वर्ष -२०१९-२०२०



हिंदी विभाग द्वारा १८ ऑक्टोबर २०१९ को – महिला सशक्तिकरण विषय पर पोस्टर प्रतियोगिता का आयोजन किया गया ।

१२ डिसेंबर २०१९ में भा . शरदचंद्र पवार जी के जन्मदिन पर हिंदी विभाग के छात्राओं ने पोस्टर प्रदर्शनी और रंगोली प्रतियोगिता में प्रतिभागी के रूप में उपस्थित रहे। और पोस्टर प्रतियोगिता के लिए पोस्टर बनाए।

हिंदी विभाग के द्वारा छात्रों में साहित्य की रूची बढ़ाने के लिए युवा विचार