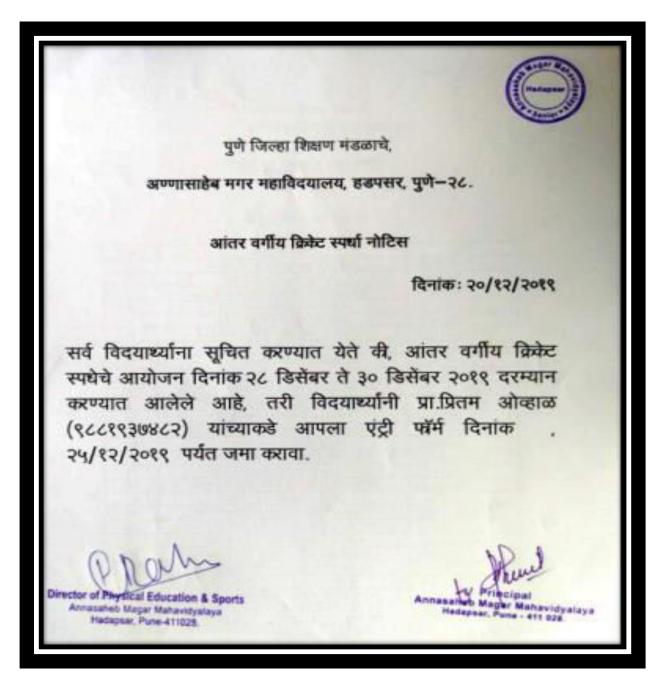

#### 5. Cricket Competition (Men)

#### Names of Participant Date: 31/12/2019

- 1 Sonwane Dhiraj 2 Mahpati Sanket 3 Aute Rajendra 4 Raykar Saurabh
- 5 Pawar Hrutik 6 Wakle Ravi 7 Darekar Saurabh 8 Lavand Shushant
- 9 Hake Pandurang 10 Purnapatra Siddesh 11 Chavan Sanjay
- 12 Gaikwad Amar 13 Shinde Tushar 14 Nanaware Amar 15 More Abhijit