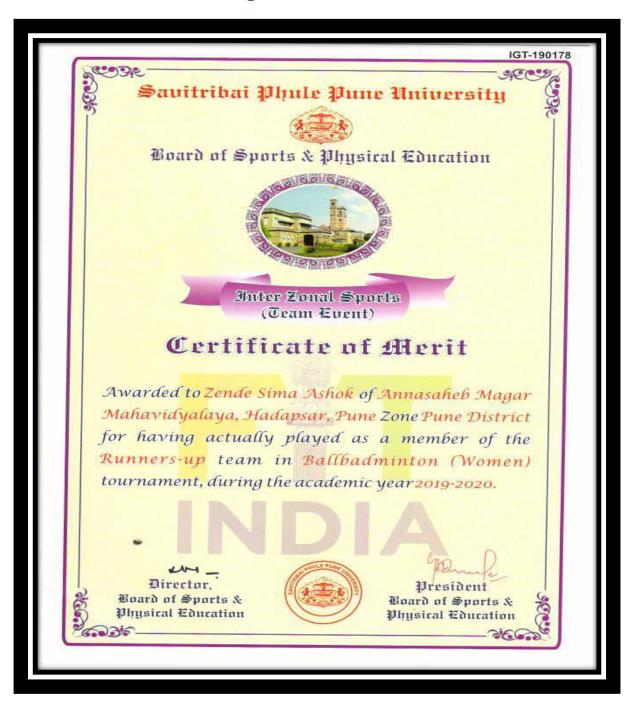

#### 23. University Level Ball Badminton (Men) Tournament

# Names of Participant: Zende Seema Ashok Participation Certificate