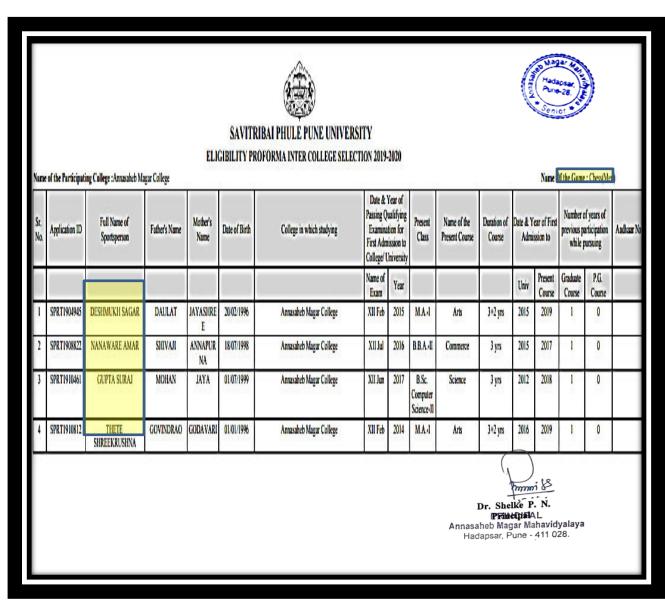

#### 4. Chess Competition (Men)

Date: 31/10/2019

#### **Names of Participant**

1 Deshmukh Sagar 2 Nanaware Amar

3 Gupta Suraj 4 Thete Shreekrushna

#### PDEA'S Annasaheb Magar Mahavidyalaya Hadapsar, Pune–28 SSR 2024 (4<sup>th</sup> Cycle)