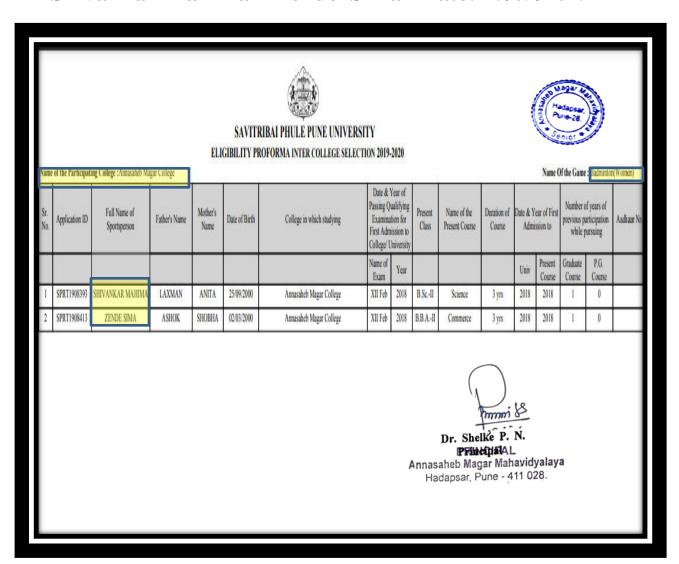

#### 3. Boxing Competition (Men)

#### **Names of Participant**

1 Gore Tejas Date: 28/11/2019