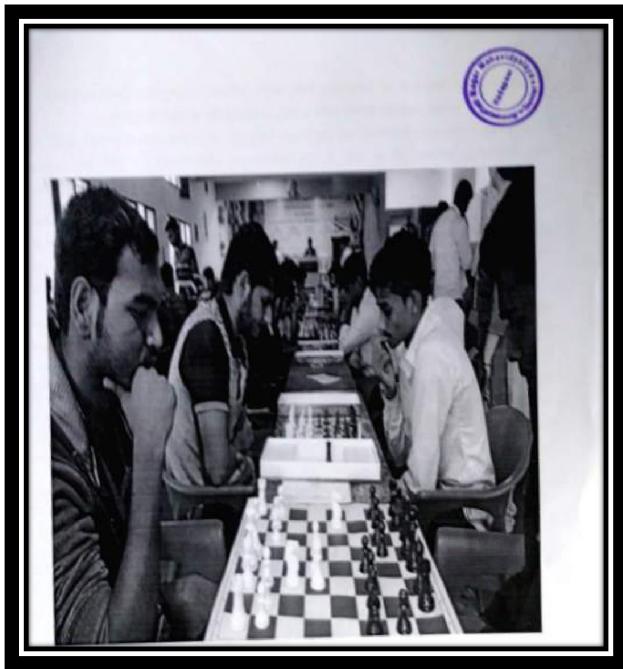

#### 4. Chess Competition (Men)

Date: 31/10/2019

#### **Names of Participant**

1 Deshmukh Sagar 2 Nanaware Amar

3 Gupta Suraj 4 Thete Shreekrushna