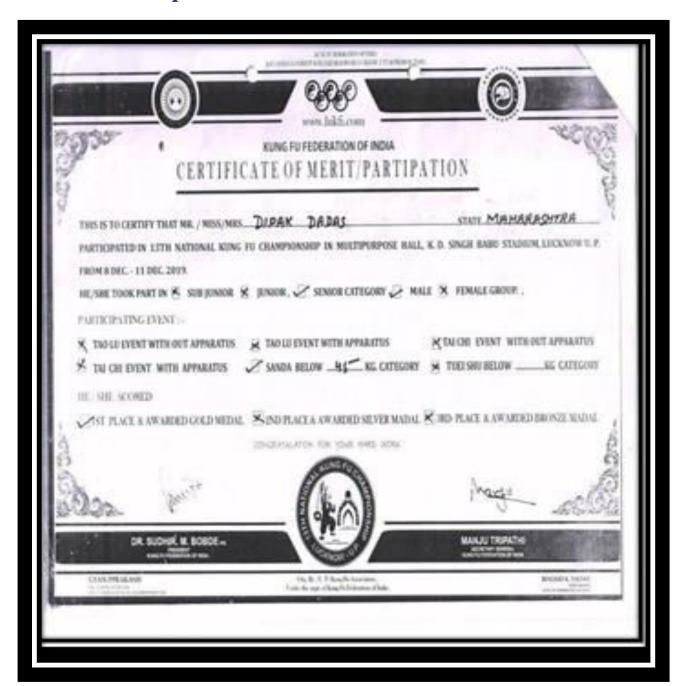

#### 13. National Level Kung Fu Event

#### **Names of Participants:**

1 Dadas Dipak Date: 11/12/2019