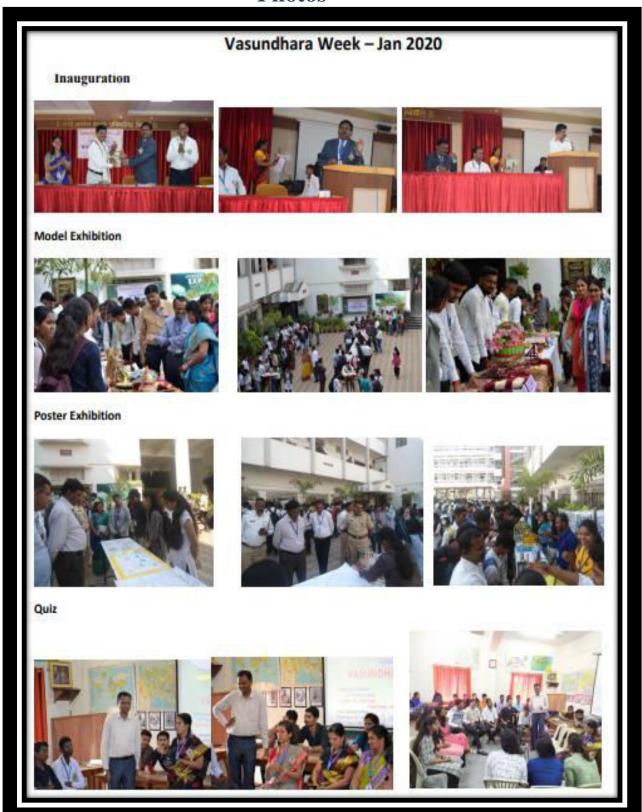

#### PDEA'S Annasaheb Magar Mahavidyalaya Hadapsar, Pune–28 SSR 2024 (4<sup>th</sup> Cycle)

|   | <b>Cultural Activities Organized by Institution</b>                                                               | 96-151  |
|---|-------------------------------------------------------------------------------------------------------------------|---------|
| 1 | Oral and Written Culture: Book Rally And<br>Recitation of Poem                                                    | 97-101  |
| 2 | Homage to Teachers: Our Cultural Heritage                                                                         | 102-106 |
| 3 | Poster Making Competition                                                                                         | 107-110 |
| 4 | Cooking Competition in Business Fair                                                                              | 111-117 |
| 5 | Oral Culture: Recitation of Doha aur Geet                                                                         | 118-122 |
| 6 | Inculcating the Culture of Memorizing: Quiz Competition                                                           | 123-127 |
| 7 | Carnival of Artistic Skills: Vasundhara Saptah                                                                    | 128-143 |
| 8 | AM-GEEK Inter-College Cultural Activities<br>Competition                                                          | 144-151 |
|   | Cultural Activity Organized by Other Institution<br>and Participation of Annasaheb Magar<br>Mahavidyalay Students | 152-159 |
| 1 | Yuoth Karandak One Act Play                                                                                       | 153     |
| 2 | District Level Inter college Youth Festival                                                                       | 154     |
| 3 | Astitva: Celebrating Indian Heritage                                                                              | 155-158 |
| 4 | <b>Speech Culture: Elocution Competition</b>                                                                      | 159     |
|   | Total                                                                                                             | 44      |
|   |                                                                                                                   |         |