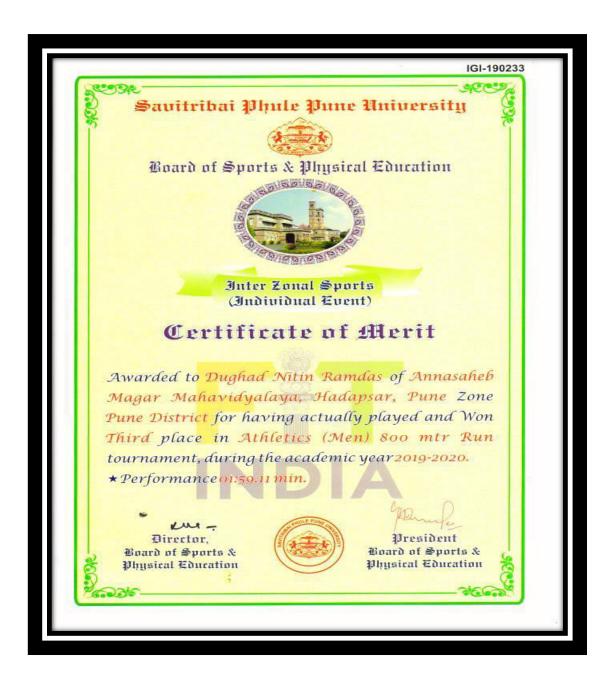

#### 18. University Level Athletics (Men) Tournament 800 Metres Run

# Names of Participant: Dughad Nitin Ramdas Participation Certificate