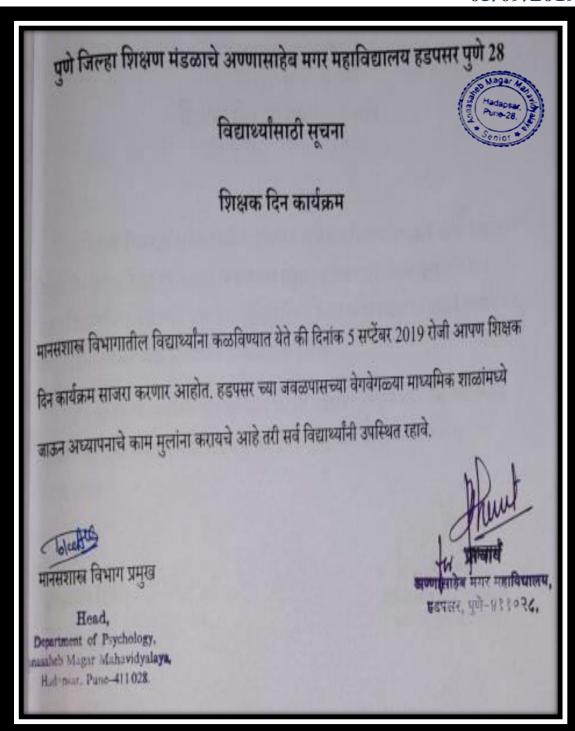

of the same coin.

A Documentary Film was also shown to the students to make clear his ideas of Gitanjali: Flower Offerings.

25 students of Undergraduate department (FY,SY,TY Special) participated with great enthusiasm.

On 28/08/2019, INDUCTION PROGRAMME for M.A. Part-I and F.Y.B.A. was organized by the department. A floral welcome was given by the SYBA and TYBA students to both FYBA and M.A.I students. A small introduction function was organized, followed by a get-together. Around 35 students participated in the programme.



## Pune District Education Association's Annasaheb Magar Mahavidyalaya

#### Hadapsar, Pune-411028





Self Study Report: 2024 (4th Cycle)

# 2.Homage to Teachers: Our Cultural Heritage 05-09-2019

## Homage to Teachers: Our Cultural Heritage Notice

05/09/2019



#### Homage to Teachers: Our Cultural Heritage Attendance

05/09/2019

|        | शिक्षक दिन<br>Student                          |       | 2019-20            | Pune-28      |
|--------|------------------------------------------------|-------|--------------------|--------------|
|        |                                                |       | दिनांक: 05/09/2019 |              |
| r. No. | Student Name                                   | Class | Mobile No.         | Sign         |
| 1.     | DIWATE SHUBHAM SUNE                            |       | 84I5305874         | Other        |
| 2.     | BHAGAT BAHUR RAWAWA                            |       | 985794557          | Charles      |
| 3.     | SHAKK WALVIOOR                                 |       | 9968830752         | Alle         |