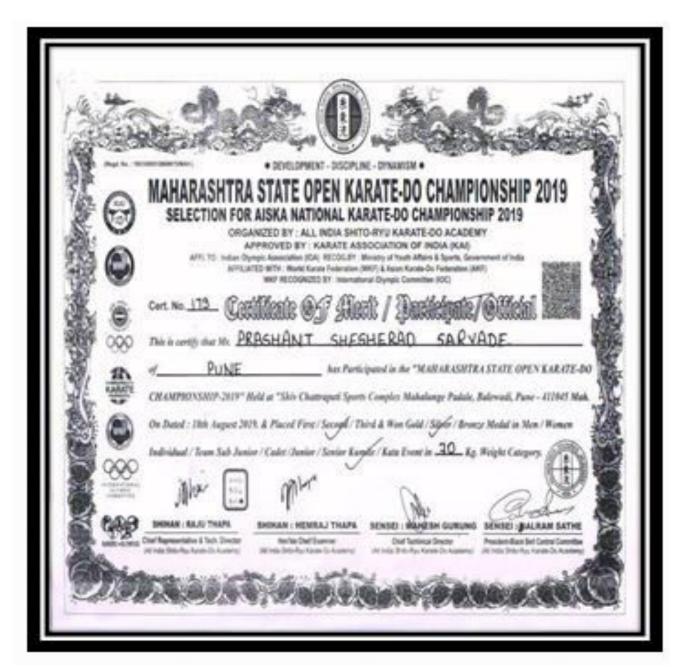

# 16. Maharashtra State Open Karate Do Championship Names of Participants:

1 Saravade Prashant Shesherao Date:23/08/2010