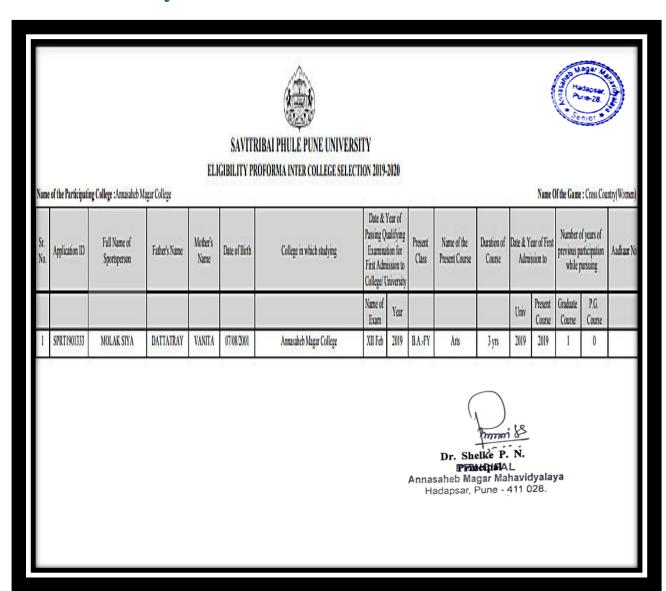

#### **6. Cross Country Competition (Women)**

#### **Names of Participants:**

1 Molak Siya Date: 17/08/2019