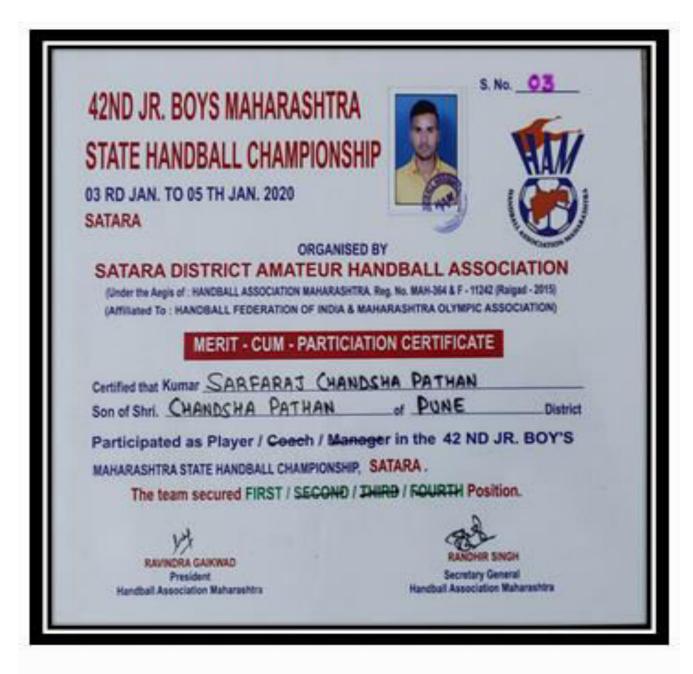

#### 17. State Level Hand Ball (Boys)

#### **Names of Participant:**

1 Pathan Sarfaraz Chandsha Date: 05/01/2020

# 21. University Level Handball (Men) Tournament Names of Participant: Pathan Sarfaraz Chandsha