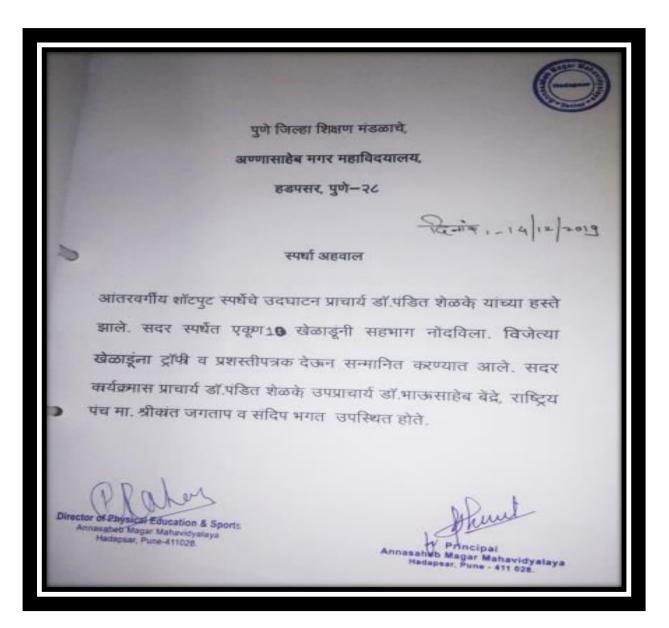

# District Level Ball Badminton Competition Report

Date 18/12/2019

पुणे जिल्हा शिक्षण मंडळाचे, अण्णासाहेब मगर महाविदयालय, हडपसर, पुणे–२८

#### स्पर्धा अहवाल

संस्था सदस्य, प्रेरणास्थान व आधारस्तंभ मा.ना.श्री. शरदचंद्रजी पवार साहेब (मा. कें द्रीय कृषी मंत्री, भारत सरकार) यांच्या वाढिदेवसानिमीत्त , पुणे जिल्हा शिक्षण मंडळाच्या हडपसर जिल्हास्तरीय बॉल बॅडिमेंटन (मुले) स्पर्धेच्या आयोजनाची जबाबदारी आपल्या महाविदयालयाने उत्कृष्टरित्या पार पाडली. सदर बॉल बॅडिमेंटन (मुले) स्पर्धेचे उदघाटन भारतीय रेल्वे संघाचे प्रशिक्षक हनुमंत राव यांच्या हस्ते उदघाटन झाले. सदर स्पर्धेत एकूण ६० खेळाडूंनी सहभाग नोंदविला. विजेत्या संघास ट्रॉफी व प्रशस्तीपत्रक देऊन सन्मानित करण्यात आले. सदर कार्यक्रमास प्राचार्य डॉ.पंडित शेळके उपप्राचार्य डॉ.भाऊसाहेब बेंद्रे, राष्ट्रिय पंच मा. श्रीकांत जगताप व संदिप भगत उपस्थित होते.