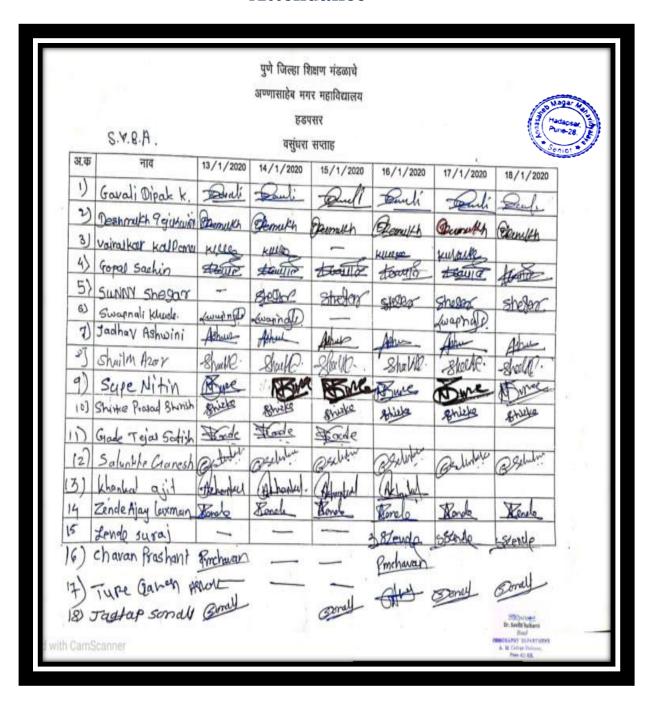

#### **District Level Ball Badminton Competition Notice**

10/12/2019

पूणे जिल्हा शिक्षण मंडळाचे, अण्णासाहेब मगर महाविदयालय, हडपसर, पुणे—२८.

जिल्हास्तरीय बॉल बॅडमिंटन स्पर्धा नोटिस

दिनांकः १०/१२/२०१९

संस्थेतील सर्व विदयार्थ्यांना सूचित करण्यात येते वी, संस्थेचे आधारस्तंभ आदरणीय शरदचंद्रजी पवार साहेब (मा.कृषीमंत्री, भारत सरकार) यांच्या वाढदिवसानिमित्त शनिवार, दिनांक १८/१२/२०१९ रोजी विदयार्थ्यांसाठी जिल्हास्तरीय बॉल बॅडमिंटन स्पर्धेचे आयोजन करण्यात आलेले आहे, तरी विदयार्थ्यांनी प्रा.प्रितम ओव्हाळ (९८८१९३७४८२) यांच्याकडे आपला एंट्री फॉर्म दिनांक १५/१२/२०१९ पर्यंत जमा करावा.

# District Level Ball Badminton Competition Attendance Date 18/12/2019

# District Level Ball Badminton Competition Attendance Date 18/12/2019

| 21 | BUNAGE SANKET BHAGWAN       | socket 2       | 15a03409 |
|----|-----------------------------|----------------|----------|
| 22 | CHABUKSWAR MAHESH BALASAHEB | Our            | 2 - 500  |
| 23 | CHALAK AKASH CHANDRASHEKHAR | Jue            |          |
| 24 | CHAVAN CHAITRALI ABASO      | pro            |          |
| 25 | DESAI SURAJ BANYA           | Sep or         |          |
| 26 | DHAMAL SUDARSHAN SANJAY     | Dull           |          |
| 27 | DHAVALE RUSHIKESH SOMANATH  | Court os.      |          |
| 28 | SHINDE SANDHYA SURESH       | Regul          |          |
| 29 | DHAMAL SUDARSHAN SANJAY     | tunsh          |          |
| 30 | DHAVALE RUSHIKESH SOMANATH  | Toply.         |          |
| 31 | DHUMAL HRUTIK ASHOK         | Jay -          |          |
| 32 | EKAL ASHISH ANIL            | 73             |          |
| 33 | FARSE MANOJ GANGARAM        | Lew            |          |
| 34 | FUND SURAJ HANUMANT         | Tues           |          |
| 35 | GADIWAN VINOD SAYBU         | Cart-2-        |          |
| 36 | GARAD ABHISHEK BAPU         | Tre            |          |
| 37 | RAUT SMITA SANJAY           | Comment        |          |
| 38 | GHULE ANIKET UTTAM          | -Calu          |          |
| 39 | HALANAVAR DIPAK PRAKASH     | CE EN          |          |
| 40 | HARPALE KIRAN DNYANESHWAR   | HIKA           |          |
| 41 | INDALKAR ROHIT VITTHAL      | Perc           |          |
| 42 | JADHAV DHIRAJ BANTU         | Deale -        |          |
| 43 | JAGTAP PRITAM RAJESH        | ·w             |          |
| 44 | JOKARE ROHIT NAGNATH        | ent-           |          |
| 45 | KALE GANESH MUNJAJI         | the?           |          |
| 46 | KAMBLE ADITYA VIJAY         | (carple        |          |
| 47 | KUNJIR PRIYANKA ROHIDAS     | ctown          |          |
| 48 | KAPSE MAYUR FULCHAND        | Con the second |          |
| 49 | KARKALE AMIT SUNIL          | Akr-           |          |
| 50 | KASHID SANKET BABASAHEB     | aghil          |          |

# District Level Ball Badminton Competition Attendance Date 18/12/2019

|    |                                | 7        |           |
|----|--------------------------------|----------|-----------|
| 51 | KESARKAR NIKHIL SUNIL          | A.       | Hadapan Y |
| 52 | KHANDAGE PRASAD SARJERAO       | Mant     | Senio     |
| 53 | SHINDE PRIYA PRAKASH           | Wind.    |           |
| 54 | KOKANARE PIRAJI BALAJIRAV      | Agents.  |           |
| 55 | KONDHALKAR HARSHAL DNYANESHWAR | - tat    |           |
| 56 | KOVE RUTIK GAJANAN             | K.R.G    |           |
| 57 | KUCHEKAR VIKRAM VAMAN          | de       |           |
| 58 | KUCHEKAR VIKRAM VAMAN          | - aur    | -         |
| 59 | KUNJIR ADESH BANDU             | Kee-     |           |
| 60 | KUNJIR VAIBHAV BHARAT          | Knowles. |           |