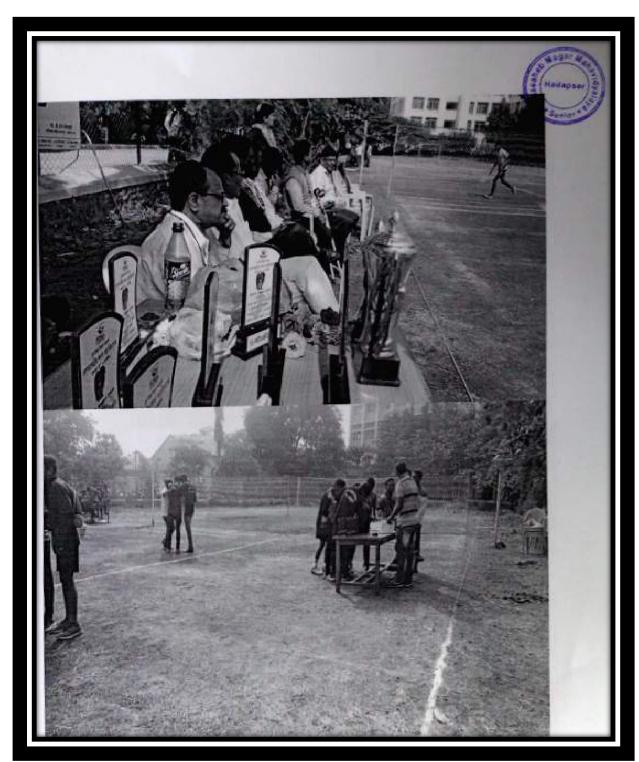

# District Level Ball Badminton Competition Report

Date 18/12/2019

पुणे जिल्हा शिक्षण मंडळाचे, अण्णासाहेब मगर महाविदयालय, हडपसर, पुणे–२८

#### स्पर्धा अहवाल

संस्था सदस्य, प्रेरणास्थान व आधारस्तंभ मा.ना.श्री. शरदचंद्रजी पवार साहेब (मा. कें द्रीय कृषी मंत्री, भारत सरकार) यांच्या वाढिदेवसानिमीत्त , पुणे जिल्हा शिक्षण मंडळाच्या हडपसर जिल्हास्तरीय बॉल बॅडिमेंटन (मुले) स्पर्धेच्या आयोजनाची जबाबदारी आपल्या महाविदयालयाने उत्कृष्टरित्या पार पाडली. सदर बॉल बॅडिमेंटन (मुले) स्पर्धेचे उदघाटन भारतीय रेल्वे संघाचे प्रशिक्षक हनुमंत राव यांच्या हस्ते उदघाटन झाले. सदर स्पर्धेत एकूण ६० खेळाडूंनी सहभाग नोंदविला. विजेत्या संघास ट्रॉफी व प्रशस्तीपत्रक देऊन सन्मानित करण्यात आले. सदर कार्यक्रमास प्राचार्य डॉ.पंडित शेळके उपप्राचार्य डॉ.भाऊसाहेब बेंद्रे, राष्ट्रिय पंच मा. श्रीकांत जगताप व संदिप भगत उपस्थित होते.

# District Level Ball Badminton Competition Photos of Delegates Watching the Match