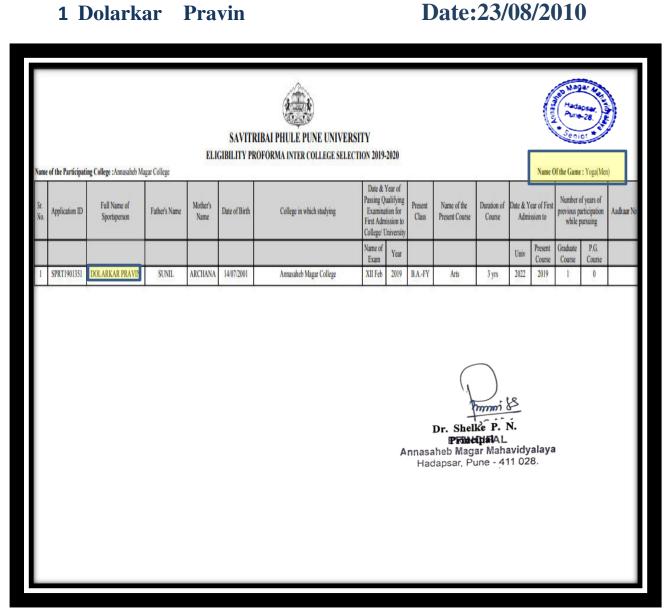

#### 12. Yoga Competition (Men)

#### **Names of Participants:**

1 Dolarkar Pravin