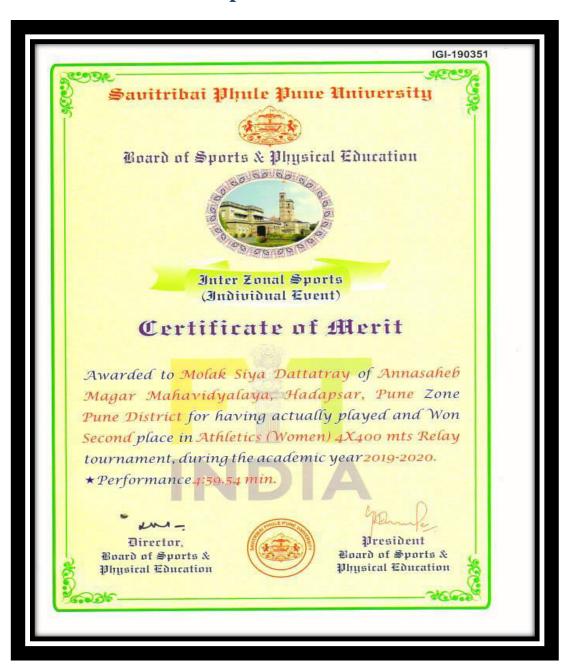

# 19. University Level Athletics (Women) Tournament 4x400 Metres Relay Run

Names of Participant: Molak Siya Dattatray
Participation Certificate

# Names of Participant: Molak Siya Dattatray Participation Certificate