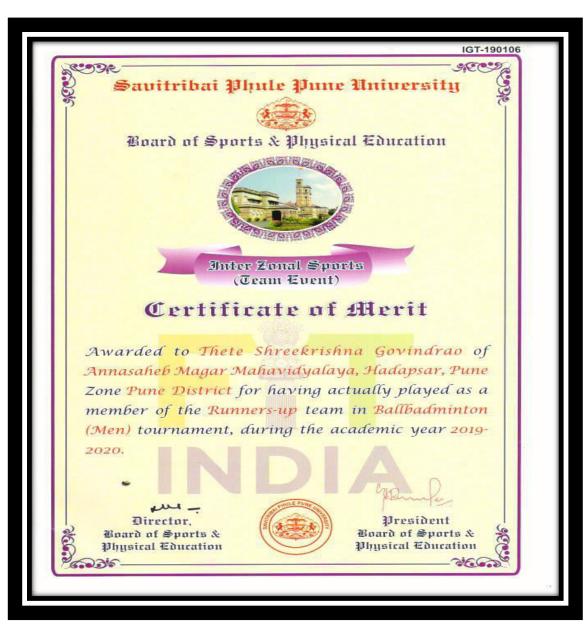

#### 22. University Level Ball Badminton (Men) Tournament

#### Names of Participant: Thete Shreekrishma Govindrao

#### **Participation Certificate**