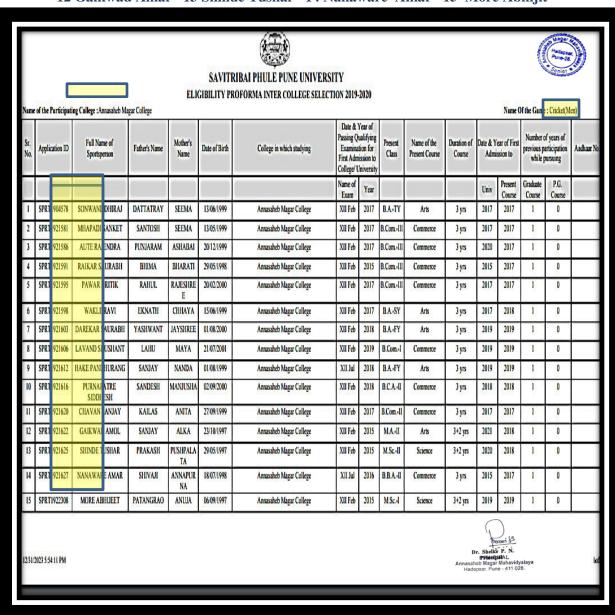

#### 5. Cricket Competition (Men)

#### Names of Participant Date: 31/12/2019

- 1 Sonwane Dhiraj 2 Mahpati Sanket 3 Aute Rajendra 4 Raykar Saurabh
- 5 Pawar Hrutik 6 Wakle Ravi 7 Darekar Saurabh 8 Lavand Shushant
- 9 Hake Pandurang 10 Purnapatra Siddesh 11 Chavan Sanjay
- 12 Gaikwad Amar 13 Shinde Tushar 14 Nanaware Amar 15 More Abhijit