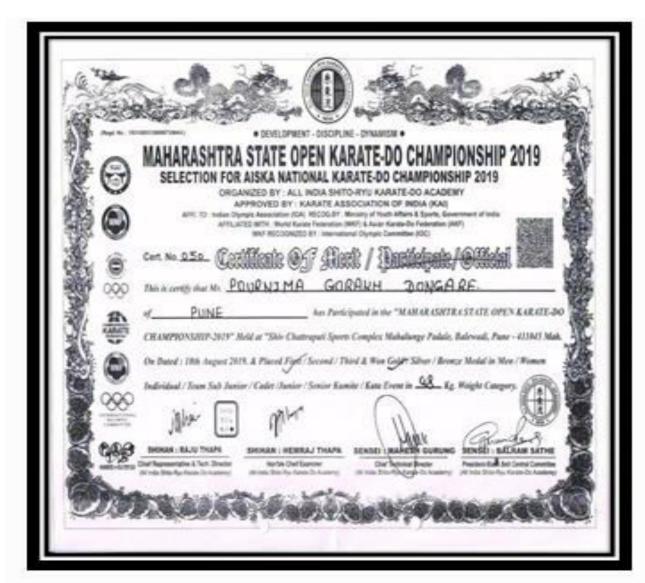

# 15. Maharashtra State Open Karate Do Championship Names of Participants:

1 Dongare Pournima Gorakha Date:23/08/2010