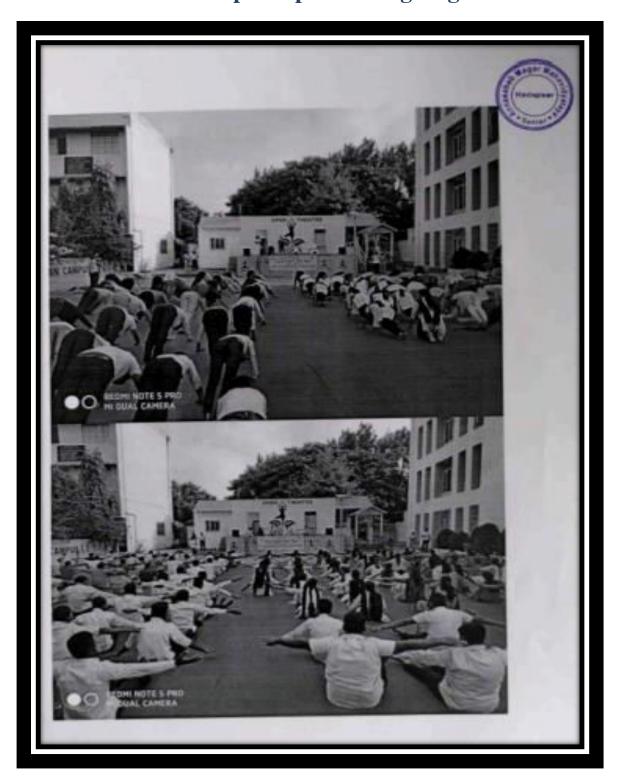

ी महाविदयालयात योगा ढे चे आयोजन करण्यात आले. हया प्रसंगी महाविदयालयाचे माजी विदयार्थी योगाचार्य प्रा. सदिप शिदे यानी योगाची विविध प्रात्यक्षिके विदयार्थी व स्टाफ कडून करून घेतली व सध्याच्या धक्यधक्तिया जिवनातील योगाचे महत्त्व समजाविले. सदर कार्यक्रमात एकूण २०० विदयार्थ्यांनी सहभाग नोदविला. सदर कार्यक्रमास प्राचार्य डॉ. शर्मिला चीधरी, उपप्राचार्य डॉ. भाऊसाहेब बेदे, डॉ. अनत महाजन शारीरिक शिक्षण संधालक प्रा.प्रितम ओव्हाळ, प्रा.सजीव पवार उपस्थित होते.

Director of Physical Education & Sports
Annasated Magar Mahavidyalaya
Hadaptar Pure 411028

Annacabeb Magar Mahavidyalaya

### Yogaasan Performance Physical Education and Sports Department Photo of Participants Performing Yogaasanas



### Yogaasan Performance Physical Education and Sports Department Photo of Participants performing Yogaasanas





## Pune District Education Association's Annasaheb Magar Mahavidyalaya



#### Hadapsar, Pune-411028

Affiliated to Savitribai Phule Pune University, Pune

Self Study Report: 2024 (4th Cycle)

# Cultural Activities 2019 - 2020



## Pune District Education Association's Annasaheb Magar Mahavidyalaya

Hadapsar, Pune-411028





Self Study Report: 2024 (4th Cycle)

# 1. Oral and Written Culture: Book Rally and Recitation of Poem 26-08-2019

## Oral and Written Culture: Book Rally and Recitation of Poem

#### **Notice**

#### PDEA'S

## Annasaheb Magar Mahavidyalaya, Hadapsar, Pune,

Academic Year -2019-20

Department of English

#### Notice

Rabindranath Tagore's Birth Anniversary (Jayanti)

Date: 20/08/2019

All students admitted to English Department are hereby informed that in our Dep