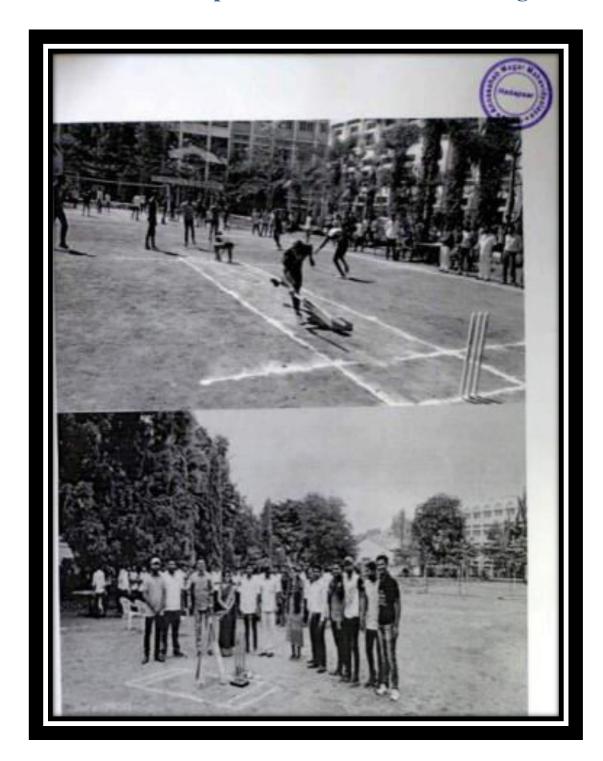

#### 5. Cricket Competition (Men)

#### Names of Participant Date: 31/12/2019

- 1 Sonwane Dhiraj 2 Mahpati Sanket 3 Aute Rajendra 4 Raykar Saurabh
- 5 Pawar Hrutik 6 Wakle Ravi 7 Darekar Saurabh 8 Lavand Shushant
- 9 Hake Pandurang 10 Purnapatra Siddesh 11 Chavan Sanjay
- 12 Gaikwad Amar 13 Shinde Tushar 14 Nanaware Amar 15 More Abhijit