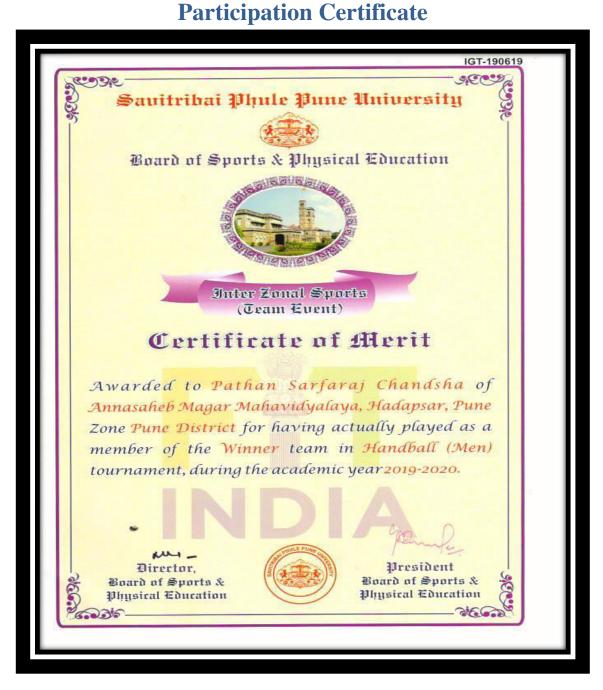

#### **Names of Participant:**

1 Pathan Sarfaraz Chandsha Date: 05/01/2020

# 21. University Level Handball (Men) Tournament Names of Participant: Pathan Sarfaraz Chandsha