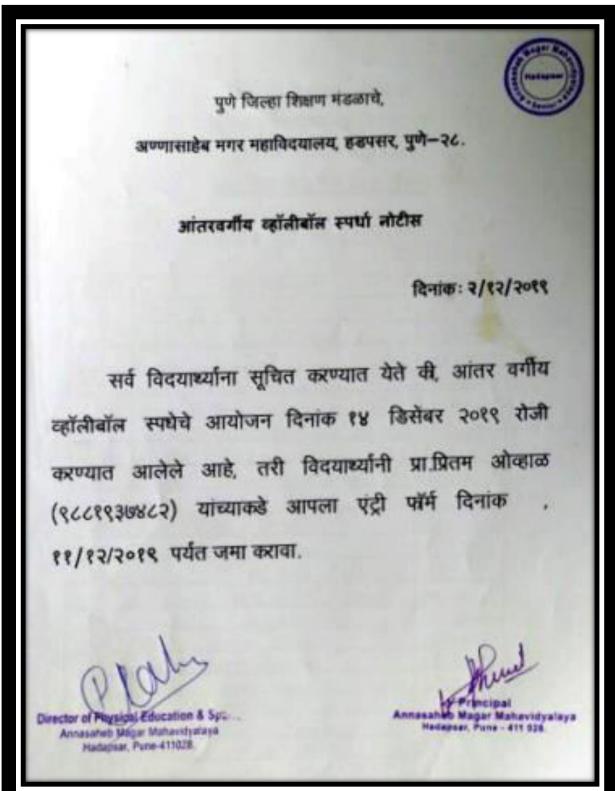

# 1. District Level Ball Badminton Competition 18-12-2019

#### **District Level Ball Badminton Competition Notice**

10/12/2019

पूणे जिल्हा शिक्षण मंडळाचे, अण्णासाहेब मगर महाविदयालय, हडपसर, पुणे—२८.

जिल्हास्तरीय बॉल बॅडमिंटन स्पर्धा नोटिस

दिनांकः १०/१२/२०१९

संस्थेतील सर्व विदयार्थ्यांना सूचित करण्यात येते वी, संस्थेचे आधारस्तंभ आदरणीय शरदचंद्रजी पवार साहेब (मा.कृषीमंत्री, भारत सरकार) यांच्या वाढदिवसानिमित्त शनिवार, दिनांक १८/१२/२०१९ रोजी विदयार्थ्यांसाठी जिल्हास्तरीय बॉल बॅडमिंटन स्पर्धेचे आयोजन करण्यात आलेले आहे, तरी विदयार्थ्यांनी प्रा.प्रितम ओव्हाळ (९८८१९३७४८२) यांच्याकडे आपला एंट्री फॉर्म दिनांक १५/१२/२०१९ पर्यंत जमा करावा.

Director of Physical Education & Sports Annasahet-Magar Mahavidyalaya Hadapsar, Pune-411028.